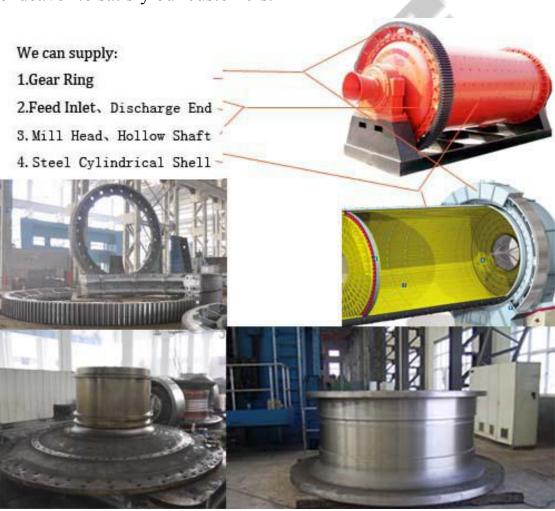

# **Ball mill spare parts**

Ball mill spare parts primarily consist of six parts, viz, the barrel, feeding part, discharging part, bearing part and lubrication system. The lining plate is installed inside the barrel, whose materials are from manganese steel, carbon steel, allory steel. There's a hole in the barrel for the use of maintenance and changing of the liner.