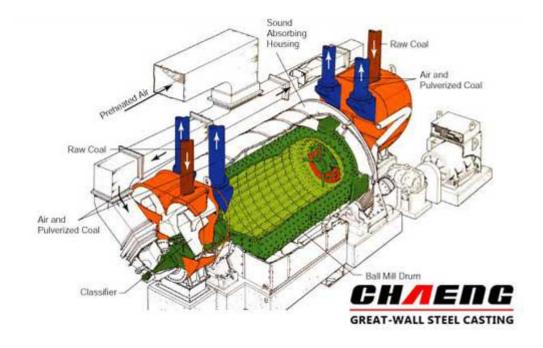

# **Ball mill spare parts**

Ball mill spare parts primarily consist of six parts, viz, the barrel, feeding part, discharging part, bearing part and lubrication system. The lining plate is installed inside the barrel, whose materials are from manganese steel, carbon steel, allory steel. There's a hole in the barrel for the use of maintenance and changing of the liner.

### Ball mill spare parts manufacturer

As a professional ball mill manufacturer ingreat walll steel casting company has 60 years of production experience, advanced ball mill technology, strong technical, reasonble ball mill price, welcome consumers to visit consultation. The ball mill is a key equipment for grinding the crushed materials, and the ball mill is widely used in powder-making production line including cement, silicate, new-type building material, refractory material, fertilizer, ore dressing of ferrous metal and non-ferrous metal, glass ceramics, etc. And the ball mill can grind various ores and other materials with dry type and wet type. There are two kinds of ball mill, grate type and overfall type due to different ways of discharging material. Our ball mills can satisfy different requirement, and have good features such as low consumption, high capacity per hour, no pollution to the environment

## China first-rate integrated service supplier of steel casting parts

around, easy to be repaired. We have the good service to our customers, if they can't install the machines, we can send our technician come to your location, and install for you. We make every endeavor to satisfy our customers.