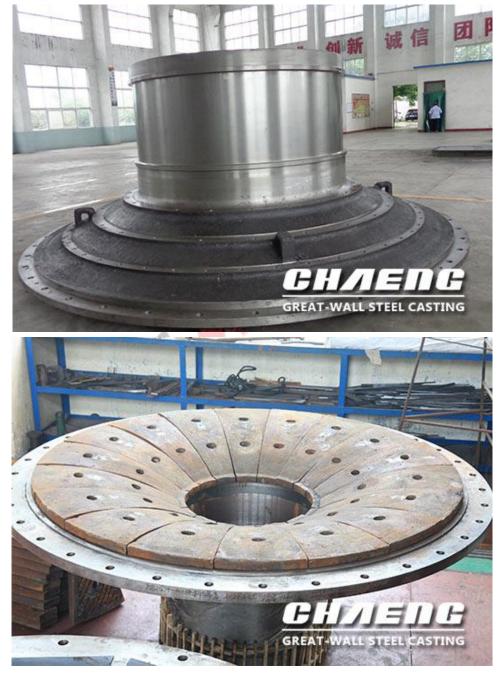

## How to choose a high-quality ball mill trunnion head

The trunnion head is the main component of the ball mill. Due to the change in wall thickness, shrinkage cavity, and shrinkage porosity defects are likely to occur at the lower small flange journal and the upper bell mouth journal, which seriously affects product quality, which has become a restriction on the production and the main problem of delayed delivery.

However, CHAENG has increased its innovation in the production of ball mill trunnion heads. The ball mill trunnion head produced by it has a short casting period, long service life, and high product quality.

1. CHAENG uses special heat treatment technology to improve the hardness and

enhance the impact resistance of the ball mill trunnion head.

2. CHAENG has professional mechanical polishing teams and large-scale blasting apparatus, which can effectively improve the appearance quality of ball mill head, to meet customers' requirements on surface finish.