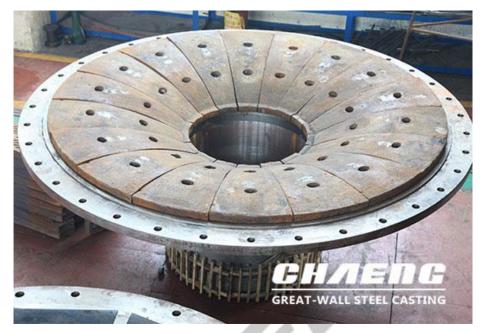

## BALL MILL HEAD

Ball mill head (ball mill end cover) is one of the key components of the ball mill, located at both ends of the ball mill cylinder and is mainly used to support the material, the cylinder and the grinding media. CHAENG is experienced in manufacturing various types of ball mill heads according to users' drawings.

Customer cases:

CHAENG has rich experience in producing the ball mill heads and trunnions according to drawings for customers at home and abroad.

Contact Us