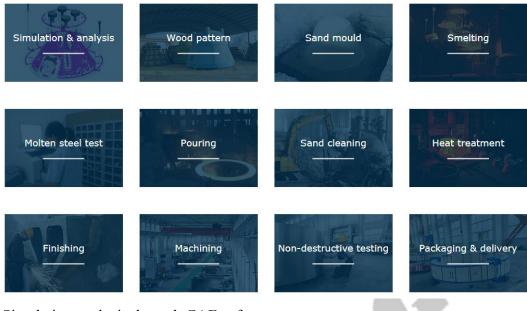

#### Our process:

- 1. Simulation analysis through CAE software
- 2. Wooden pattern Production
- 3. Sand mould
- 4. Smelting
- 5. Molten Steel Test
- 6. Pouring
- 7. Sand cleaning
- 8. Heat treatment
- 9. Finishing
- 10. Machining
- 11. Non-destructive testing
- 12. Packing & delivery