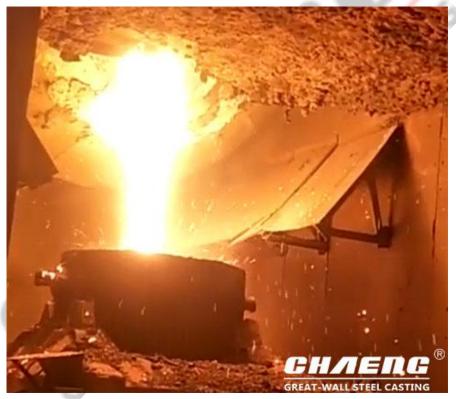

## **CHAENG** slag pot application

CHAENG cast steel slag pots/slag ladle are available with finished weights range from 1–150 tons.

CHAENG slag pots /slag ladle applications:

Utilized in: BOFs, AODs, Electric Arc and Blast Furnaces, and nonferrous refineries for the melting of magnesium and copper nickel smelting.

Also suited for a number of processes, such as lead, aluminium, iron, steel, chrome, manganese, copper and other smelting applications.

Application:

Blast Furnace

High Temperature Melting Equipment

Steel mill

Metallurgy industry

Mechanical processing industry

CHAENG slag pots /slag ladle advantage:

- 1. Many users: CHAENG slag pot / slag ladle is the common choice of many large world-renowned steel enterprises such as: Mittal Group, Tata Group, Taiwan Zhong Hua Iron& Steel Company, and so on.
- 2. Durable: CHAENG slag pot engineers adopt suitable material, customize and optimize the casting technology according to actual operating conditions. So CHAENG slag pots have: excellent high temperature mechanical properties, good thermal cracking resistance, stable manufacturing process and so on.
- 3. Longer service life: Up to 6000 times of usage frequency. First maintenance can be done 2~3 months later than similar products from other manufacturers.
- 4. Mature casting processes, rich experienced manufacturer: CHAENG, as a rich