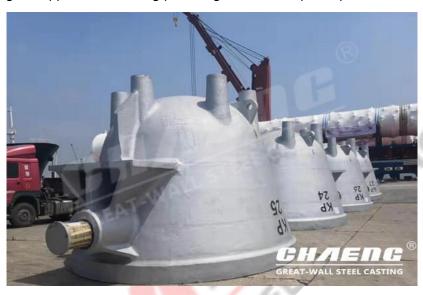

## **CHAENG** slag pot application

CHAENG cast steel slag pots/slag ladle are available with finished weights range from 1–150 tons.

CHAENG slag pots /slag ladle applications:

Utilized in: BOFs, AODs, Electric Arc and Blast Furnaces, and nonferrous refineries for the melting of magnesium and copper nickel smelting.

Metallurgy industry

Mechanical processing industry

CHAENG slag pots /slag ladle advantage:

- 1. Many users: CHAENG slag pot / slag ladle is the common choice of many large world-renowned steel enterprises such as: Mittal Group, Tata Group, Taiwan Zhong Hua Iron& Steel Company, and so on.
- 2. Durable: CHAENG slag pot engineers adopt suitable material, customize and optimize the casting technology according to actual operating conditions. So CHAENG slag pots have: excellent high temperature mechanical properties, good thermal cracking resistance, stable manufacturing process and so on.
- 3. Longer service life: Up to 6000 times of usage frequency. First maintenance can be done 2~3 months later than similar products from other manufacturers.
- 4. Mature casting processes, rich experienced manufacturer: CHAENG, as a rich