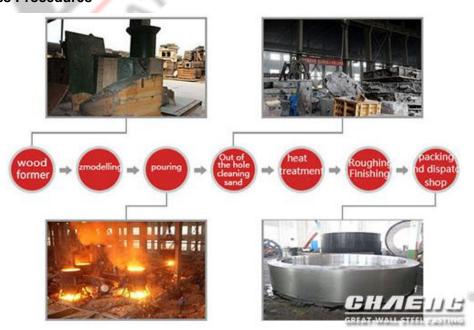

ses ZG45 and ZG42CrMO material, which can guarantee the strength and toughness of rotary kiln tyre, so as to play a better supporting role.

2. Use advanced dual-medium quenching process

CHAENG adopts advanced two-medium quenching process to process uniformly every part of rotary kiln tyre, so that CHANEG rotary kiln tyre has high hardness and high toughness and good wear resistance, can adapt to a variety of harsh working environment.

- 3. CHAENG rotary kiln tyre has simple structure which is easy for routine maintenance.
- 4. CHAENG can produce a variety of rotary kiln tyre according to the customer's drawings. The optimized technology and excellent quality can ensure that rotary kiln produced by CHAENG matches well with the original rotary kiln equipment.

### **Process Procedures**



#### **Customer cases**

In 2014, a Guangxi building material company purchased  $\phi 4.0 \times 60m$  rotary kiln and  $\phi 2.4 \times 4.75m$  coal mill from Great Wall Machinery, the matched kiln tyres were manufactured by us.

The key parts of the tyre made by us can reach the UT level II flaw detection, which greatly improves the quality of the rotary kiln tyre. This also made Guangxi customers speak highly of CHAENG.



At present, the rotary kiln tyre produced by CHAENG have been purchased and used by many well-known overseas companies such as from Italy, Turkey and Chicago.

CHAENG can process and produce various types and dimensions of tyres for rotary kiln according to the drawings. Welcome customers to visit and consult!

## CHAENG (Great Wall Steel Casting Co., Ltd)

www.par