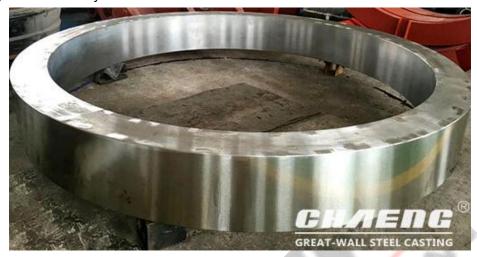

# Process introduction of CHAENG cast steel tyre for rotary kiln

The tyre supports all the gravity of the rotary kiln (including kiln bricks and materials) with heavy load and large torque. Therefore, the tyre for rotary kiln must have sufficient strength and durability.

## Process advantages of CHAENG cast steel tyre for rotary kiln:

1. High strength, good durability

CHAENG uses ZG45 and ZG42CrMO material, which can guarantee the strength and toughness of rotary kiln tyre, so as to play a better supporting role.