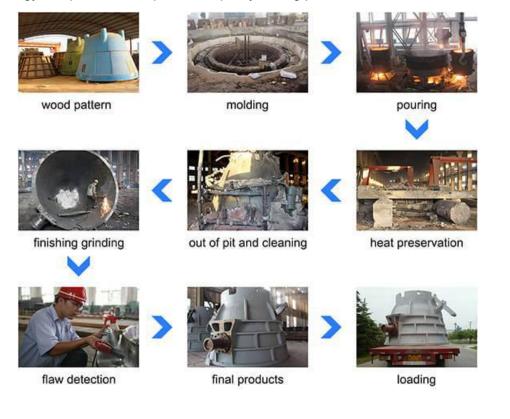

During the 11 years of slag pot production, CHAENG has formed a series mature technology and process to improve the quality of slag pots.

Before production, according to the customer's drawings and requirements, CHAENG fully communicates with the customer to develop a specific production plan for the slag pot; During production, the process is strictly controlled from molding, pouring, finishing to testing, to ensure the quality of the slag pots.

CHAENG uses CAE software to digitally simulate the casting process of slag pots, directly observes its filling and solidification process, and directly predicts with graphs and data the location and size of various casting defects that may be generated, thereby optimizing the adjustment process to develop the best process plan.

CHAENG is equipped with German OBLF vacuum direct reading spectrometer, carbon-sulfur high-speed analyzer, microcomputer three-element high-speed analyzer and other equipment, can quickly and accurately analyze various metal elements to ensure the quality of large cast steel slag pots.

CHAENG owns natural gas CNC heat treatment furnaces of 7m\*12m and 5m\*7m for heat treatment process to eliminate casting defects such as porosity, cracks, shrinkage, uneven structure, residual internal stress and so on, to improve the mechanical properties of slag pots.

CHAENG has a complete slag pot inspection system to strictly test the whole slag pot, especially the bottom, trunnion and tilting mechanism, and CHAENG also can customize the test process according to customer's specific standards. CHAENG's main flaw detection technologies:UT, MT, PT, X-ray, etc.