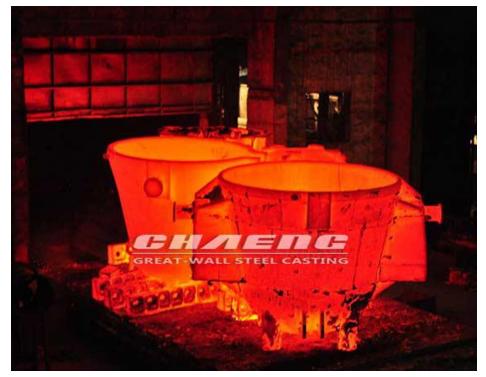

During the 11 years of slag pot production, CHAENG has formed a series mature technology and process to improve the quality of slag pots.

Before production, according to the customer's drawings and requirements, CHAENG fully communicates with the customer to develop a specific production plan for the slag pot; During production, the process is strictly controlled from molding, pouring, finishing to testing, to ensure the quality of the slag pots.