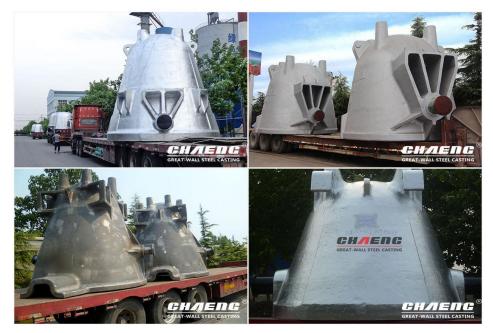

## improve the slag pot quality

Great Wall Steel Casting (CHAENG), an experienced slag pot manufacturer, specializes in large-scale steel casting slag pots up to 150 tons per piece. More than 98% slag pots of CHAENG are exported to the United States, Canada, Mexico, Brazil, Germany, Turkey, India, South Korea, Japan and so on.

During the 11 years of slag pot production, CHAENG has formed a series mature technology and process to improve the quality of slag pots.

Before production, according to the customer's drawings and requirements, CHAENG fully communicates with the customer to develop a specific production plan for the slag pot; During production, the process is strictly controlled from molding, pouring, finishing to testing, to ensure the quality of the slag pots.