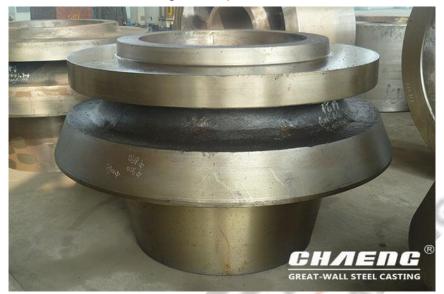

# Why choose CHAENG vertical mill roller hub

Roller hub is core component of vertical mill grinding roller. Roller shell and roller hub is connected together in the tapered structure, which is convenient for easy maintenance and dis-assembly.

### Cases of CHAENG vertical mill roller hub:

CHAENG roller hubs are applied in the domestic well-known vertical mill manufacturer -Great Wall Mchienry Co.,Ltd. They also gained the trust and acceptance from building materials enterprises located in Tianjin, Hubei, Dalian, Tangshan, etc. because its high quality and reliable service has brought them profitable economic and social influence.