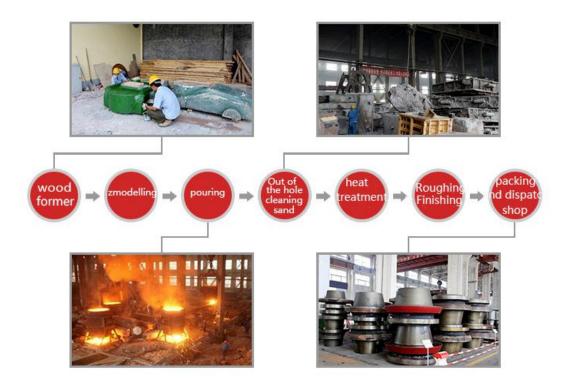

# Why choose CHAENG vertical mill roller hub

Roller hub is core component of vertical mill grinding roller. Roller shell and roller hub is connected together in the tapered structure, which is convenient for easy maintenance and dis-assembly.

CHAENG is richly experienced in manufacturing vertical mill grinding roller, grinding roller components including roller shell and roller hub, according to customers' drawings and demands.

#### Making process of CHAENG vertical mill roller hub:



## Advantages of CHAENG vertical mill roller hub:

#### 1. Cost-effective

CHAENG has the advanced casting equipment, strictly follows the national lever-2 detection standards, and executes 360° all-round nondestructive testing system, to ensure the reliable quality and long service life of steel castings. CHAENG is hailed as "high cost-effective steel castings manufacturer".

#### 2. Fast delivery

CHAENG has strong technical teams, detailed production scheduling, wide range of raw materials purchase channels, and perfect logistics delivery system, making efforts to achieve as fast delivery period as required.

#### 3. "Three-heart" service

The 24h fast response and the customer services in all 365 days rest your heart when you make choice, ease your heart when you use the products, sa