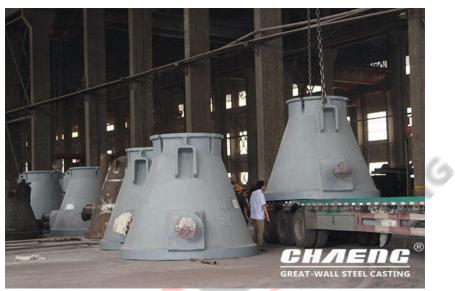

## Customized large steel casting slag pot

In the March, a batch of slag pots made by CHAENG were sent to there users in Ningbo, Anyang, Wuhan, etc.

CHAENG is experienced manufacturer to supply large steel casting slag pot customized according to users' drawings and demands. By now, CHAENG slag pots have been sold to the more than 50 countries and regions like United States, Mexico, Brazil, India, South Korea, Japan, Russia, and so on.

In order to offer slag pots to customer satisfaction, CHAENG:

- communicates fully with customers to make specific production plan
- numerically simulate the casting process by CAE software
- selects appropriate wooden mold for modeling design
- strictly control every procedure of mold, modelling, casting and testing
- strictly follows the national lever-2 detection standards, and executes 360° all-round nondestructive testing system