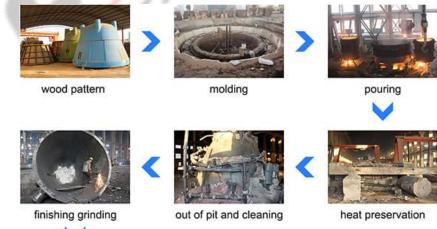

nyang, Wuhan, etc.

CHAENG is experienced manufacturer to supply large steel casting slag pot customized according to users' drawings and demands. By now, CHAENG slag pots have been sold to the more than 50 countries and regions like United States, Mexico, Brazil, India, South Korea, Japan, Russia, and so on.



In order to offer slag pots to customer satisfaction, CHAENG:

- communicates fully with customers to make specific production plan
- numerically simulate the casting process by CAE software
- selects appropriate wooden mold for modeling design
- strictly control every procedure of mold, modelling, casting and testing
- strictly follows the national lever-2 detection standards, and executes 360° all-round nondestructive testing system

## Process of CHAENG steel casting slag pot:





flaw detection





loading

## Advantages of CHAENG steel casting slag pot:

- The key parts of CHAENG slag pot can reach level-2 testing standards of GB7233-2007
- CHAENG slag pot can ensure 6000 times of usage frequency; and the first maintenance time is 2-3 months later than peers
- Customized according to customers' drawing and demands.
- CHAENG has successfully cooperated with Shanghai Baosteel, Mittal Group, TaTa Group.

## CHAENG - Xinxiang Great Wall Steel Casting Co., Ltd

Office Add: Mengzhuang Town, Huixian City, Henan Province, China Postcode: 453600 Website: www.partscasting.com E-mail: casting@chaeng.co Tel: 86-371-55019878 Skype: greatwall1958 Fax: 86-371-55019608